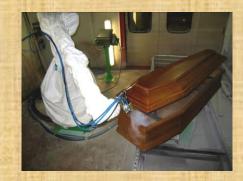

## THE COFFINS

The CMA Robotics has developed for this area a series of comprehensive solutions for the painting process; thanks to the parametric software we developed, the programming cycle is very simple and does not need to be performed on the coffin but only on the control computer where only measures of the pieces need to be entered

## Features:

Paint consumption - 40% (compared to hand)
Cycle Time: 1.5-2 minutes (high quality)
Programming: Point To Point or via PC

(parametric)

The CMA Robotics thanks to its great experience is able to design and supply **complete systems** for the application of paint, smoothing and drying of the coffins.