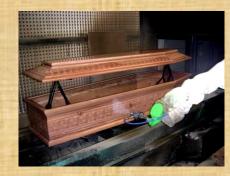

## THE COFFINS

The CMA Robotics has developed for this area a series of comprehensive solutions for the painting process; thanks to the parametric software we developed, the programming cycle is very simple and does not need to be performed on the coffin but only on the control computer where only measures of the pieces need to be entered

## Features:

Paint consumption - 40% (compared to hand)
Cycle Time: 1.5-2 minutes (high quality)
Programming: Point To Point or via PC

(parametric)

The CMA Robotics thanks to its great experience is able to design and supply **complete systems** for the application of paint, smoothing and drying of the coffins.