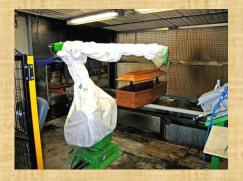

## THE COFFINS

The CMA Robotics has developed for this area a series of comprehensive solutions for the painting process; thanks to the parametric software we developed, the programming cycle is very simple and does not need to be performed on the coffin but only on the control computer where only measures of the pieces need to be entered

## Features:

Paint consumption - 40% (compared to hand)
Cycle Time: 1.5-2 minutes (high quality)
Programming: Point To Point or via PC

(parametric)

The CMA Robotics thanks to its great experience is able to design and supply **complete systems** for the application of paint, smoothing and drying of the coffins.