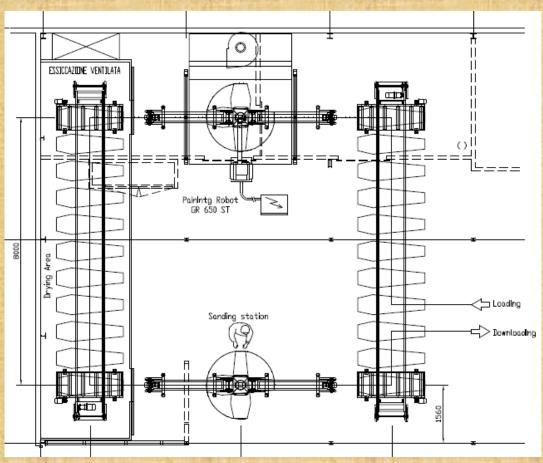

## THE COFFINS

The CMA Robotics has developed for this area a series of comprehensive solutions for the painting process; thanks to the parametric software we developed, the programming cycle is very simple and does not need to be performed on the coffin but only on the control computer where only measures of the pieces need to be entered

## Features:

Paint consumption - 40% (compared to hand)
Cycle Time: 1.5-2 minutes (high quality)
Programming: Point To Point or via PC

(parametric)

The CMA Robotics thanks to its great experience is able to design and supply **complete systems** for the application of paint, smoothing and drying of the coffins.

The major manufacturers use our robot to get an exceptional quality and drastically reduce the consumption of paint while keeping their plants clean and efficient.