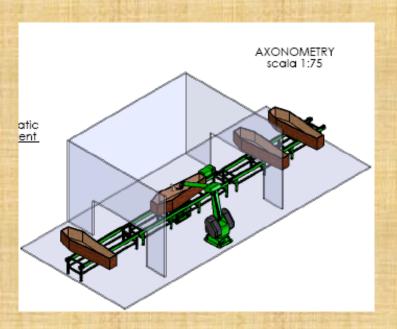

## THE COFFINS

The CMA Robotics has developed for this area a series of comprehensive solutions for the painting process; thanks to the parametric software we developed, the programming cycle is very simple and does not need to be performed on the coffin but only on the control computer where only measures of the pieces need to be entered

## Features:

Paint consumption - 40% (compared to hand)
Cycle Time: 1.5-2 minutes (high quality)
Programming: Point To Point or via PC

(parametric)

The CMA Robotics thanks to its great experience is able to design and supply **complete systems** for the application of paint, smoothing and drying of the coffins.