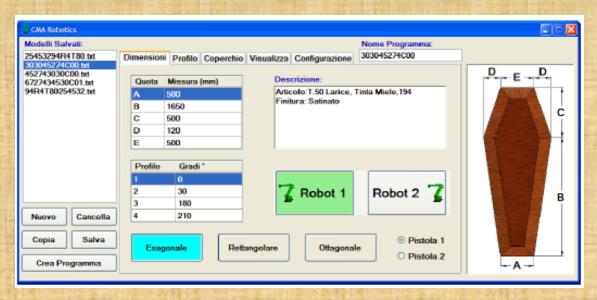

## THE COFFINS

The CMA Robotics has developed for this area a series of comprehensive solutions for the painting process; thanks to the parametric software we developed, the programming cycle is very simple and does not need to be performed on the coffin but only on the control computer where only measures of the pieces need to be entered